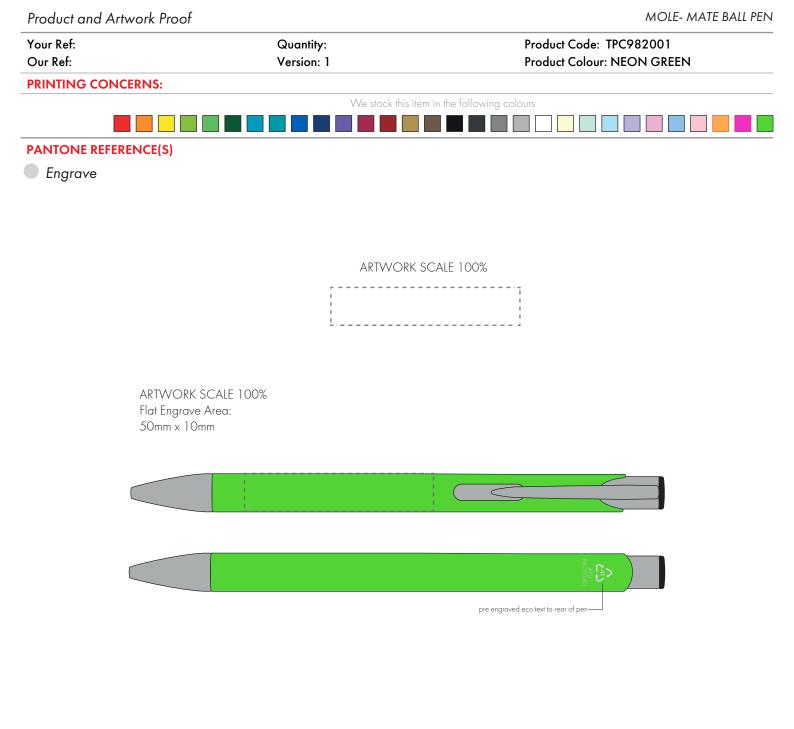

The dashed line is to demonstrate print area and will not appear on your printed item